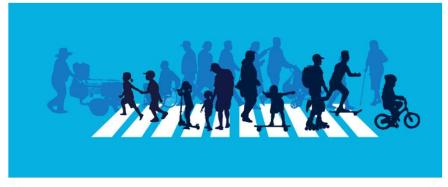

#### COMMUNITY SAFETY AMBASSADOR TRAINING **PROGRAM**

Image: graphic of many people on crosswalk walking, biking, and rolling.