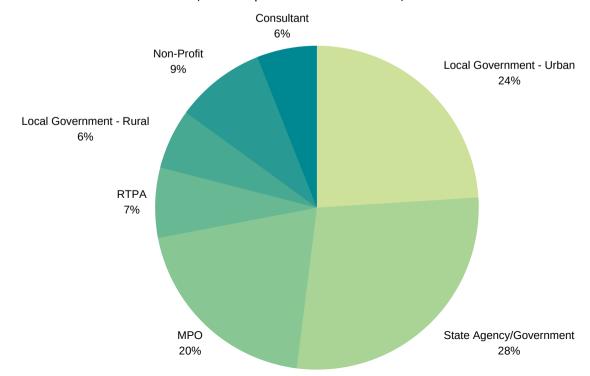

their daily work
- Further the equity discussion
- Policy and legislation discussions
- ATP funding

# Additional thoughts by survey takers:

- Would like to hear discussion around climate change and active transportation
- More discussion around the nuts & bolts of the Active Transportation Program

### **QUICK STATS**

181
Total Number of In-Person Attendees\*

125
Number of Live
Webcast Viewers
Each Day

71%
Felt they learned actionable information

Percentage of attendees that rated the symposium "Very Good" or "Excellent"

\*Space limited to 200



# 2019 ATP SYMPOSIUM SUMMARY



Photo from "What is Transformative?" Panel

#### **QUICK STATS**

90%
Felt that a length of 2 days was "Just Right"

81

Number of PostEvent Survey
Responses

#### **AUDIENCE**

(Self reported from Sli.do)



## 2019 ATP SYMPOSIUM SUMMARY

#### SLI.DO PANEL POLLING RESULTS

What does Transformative mean to you? (Derived from "What is Transformative?" Panel)



2. How did you learn walking and biking safety? Or how were you encouraged to choose walking and biking?

(Derived from "Get Moving!" Panel)



3. For those who do not use active transportation, why not? For those who do, what do you think keeps friends and family from walking and biking more?

(Derived from "What is Transformative?" Panel)



4. What data/information are you already gathering to show benefits? (Derived from "Beyond the Details" Panel)



\*Such as research findings, jobs, ADA, ROW, etc.