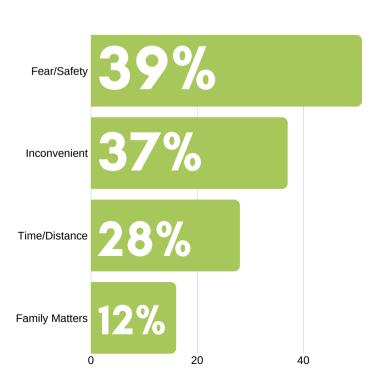

(Derived from "Get Moving!" Panel)

3. For those who do not use active transportation, why not? For those who do, what do you think keeps friends and family from walking and biking more?

(Derived from "What is Transformative?" Panel)