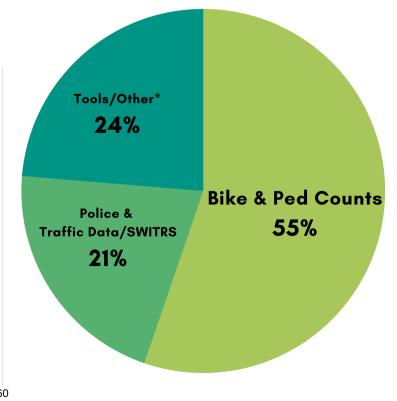

4. What data/information are you already gathering to show benefits? (Derived from "Beyond the Details" Panel)

\*Such as research findings, jobs, ADA, ROW, etc.