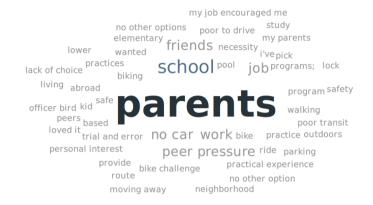

#### SLI.DO PANEL POLLING RESULTS

What does Transformative mean to you? (Derived from "What is Transformative?" Panel)

2. How did you learn walking and biking safety? Or how were you encouraged to choose walking and biking?

(Derived from "Get Moving!" Panel)

3. For those who do not use active transportation, why not? For those who do, what do you think keeps friends and family from walking and biking more?

(Derived from "What is Transformative?" Panel)